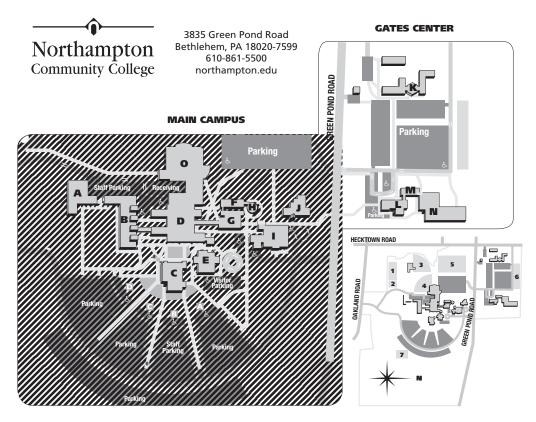

## **Buildings**

- A Commonwealth Hall
- B Penn Hall
- C Kopecek Hall: Lipkin Theatre
- College Center:

Cafeteria, Mack Library, Gymnasium, Fitness Center, Bookstore, Health Center

- E Student Enrollment Center:
  - Admissions, Financial Aid, Registrar, Bursar
- **F** Founders Hall
- **G** Richardson Hall: Computer Labs
- **H** Kiva
- Communications Hall
- Jeanette F. Reibman Hall: Child Care
- K Student Housing
- Alumni Hall: Hampton Winds Restaurant
- M County Hall
- N Hartzell Technology Hall
- Spartan Center

## **Features**

- **1** Tennis Courts
- Basketball Courts
- 3 Baseball Diamond
- 4 Softball Diamond
- 5 Soccer Field
- 6 Soccer Field
- 7 Golf Range